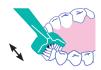

## Superbrush

How to brush

Tilt.

Hug.

Brush!

Dr.Barman's

teeth and brush a few teeth at a time

**1**. Place Superbrush over the

**2.** Tilt Superbrush slightly for optimal plaque removal along the gum line

**3**. Use a light grip and brush with short, gentle scrubbing strokes

The bristles are pricely angled in 45° to effectively clean along the gumline and prevent build up of harmful plaque.